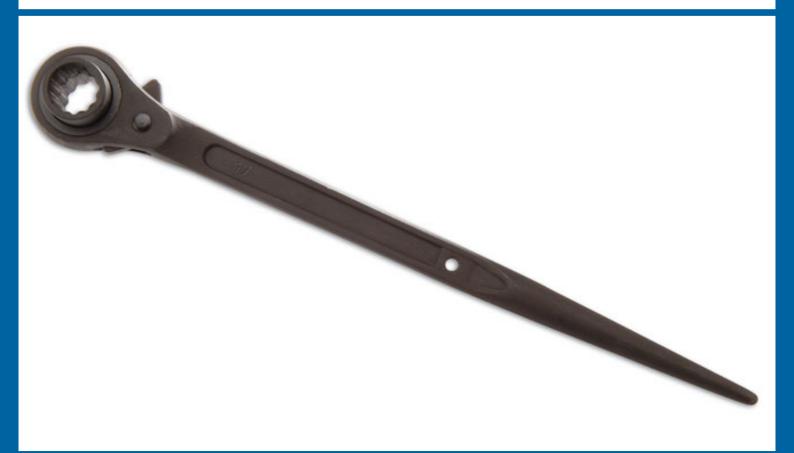

## Ratchet Podger Spanner 32mm x 36mm

Twin-sized ratcheting podger spanner with a long, tapered shaft for easy alignment of component holes and a 32mm and 36mm Bi-Hex (12pt) ratchet head for fast assembly. Manufactured from chrome vanadium with a durable black phosphate finish and a hole for safety cord attachment. A professional tool ideal for scaffolding and construction use, precision engineered to ANSI and DIN standards.

## **Additional Information**

- Size: 32mm x 36mm. Length: 450mm.
- · Deep socket: protects knuckles when working near brickwork.
- Bi-Hex (12pt) double sided ratchet mechanism.
- · Ideal for scaffolding and construction.
- · Manufactured from chrome vanadium with black phosphate finish.